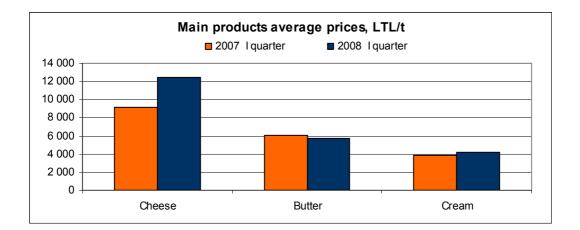

|        | Main products average prices, LTL/t | 2007 I  | 2008 I  |
|--------|-------------------------------------|---------|---------|
|        |                                     | quarter | quarter |
| Cheese |                                     | 9 139   | 12 410  |
| Butter |                                     | 6 072   | 5 752   |
| Cream  |                                     | 3 819   | 4 234   |