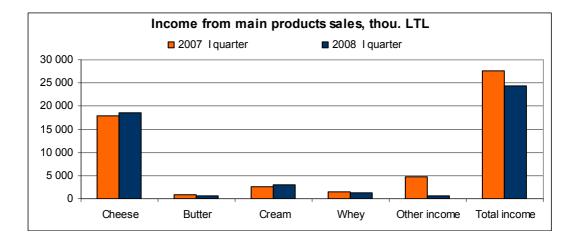

Tables bellow summarizes key consolidated indicators of production and trade volumes of Vilkyskiu pienine AB Group.

| Income from main products sales, thou. LTL | 2007 I<br>quarter | 2008 I<br>quarter |
|--------------------------------------------|-------------------|-------------------|
| Cheese                                     | 17 958            | 18 615            |
| Butter                                     | 838               | 627               |
| Cream                                      | 2 677             | 3 112             |
| Whey                                       | 1 444             | 1 296             |
| Other income                               | 4 687             | 702               |
| Total income                               | 27 604            | 24 352            |