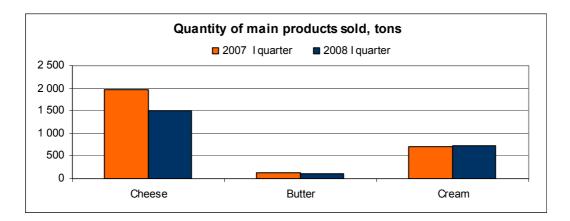

|        | Quantity of main products sold, tons | 2007 I<br>quarter | 2008 I<br>quarter |
|--------|--------------------------------------|-------------------|-------------------|
| Cheese |                                      | 1 965             | 1 500             |
| Butter |                                      | 138               | 109               |
| Cream  |                                      | 701               | 735               |