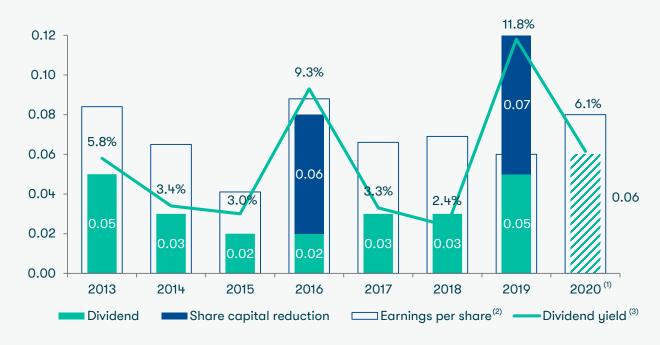

## DISTRIBUTIONS TO SHAREHOLDERS

Dividend policy: at least EUR 0.05 per share, if the economic performance enables it

Management is working to ensure that Tallink Grupp is a stable dividend payer and the dividends

will increase over time

## **Dividend proposal**

 Management board to propose a dividend of EUR 0.06 per share to the shareholders' annual general meeting in 2020

#### EUR 241 MILLION PAYMENTS TO SHAREHOLDERS IN 2013-2019