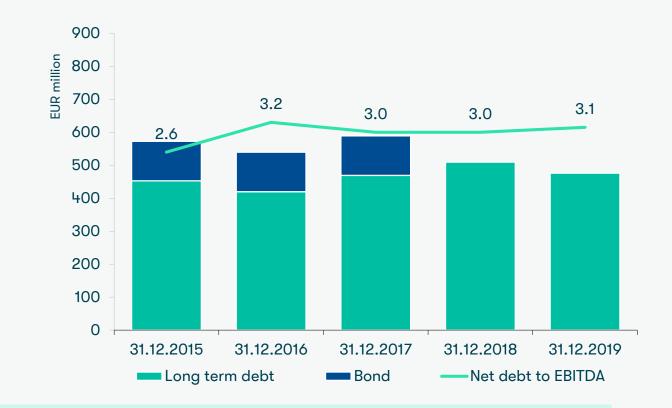

## **DEBT STRUCTURE**

## Total EUR 578 million interest bearing liabilities as at 31.12.2019

#### LONG TERM BANK LOANS

- EUR 476 million as at 31.12.2019
- 6 loan agreements outstanding: syndicated loans and amortizing project loans
- Maturities 1-14 years
- EUR denominated
- Fixed and EURIBOR floating