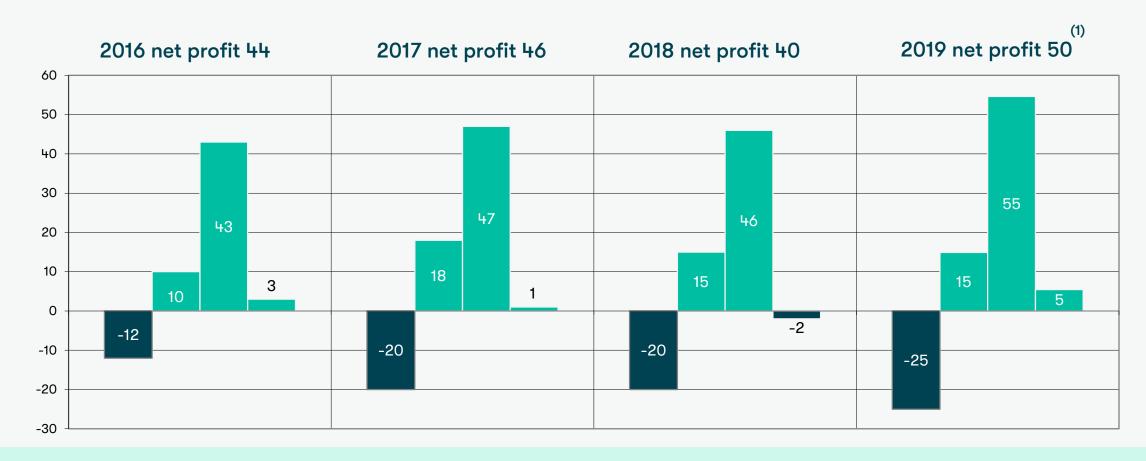

# RESULTS QUARTERLY SEASONALITY BREAKDOWN

TALLINK GRUPP

Unaudited

## THE DYNAMICS OF HIGH SEASONALITY ON THE PROFIT LEVEL

**NET PROFIT BY QUARTERS** (EUR MILLION)

MOST OF THE PROFITS ARE EARNED IN THE SUMMER, THE HIGH SEASON

(1) Unaudited