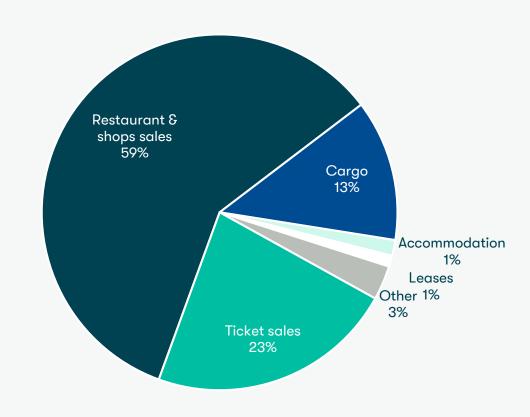

## Q4 2019 SALES & RESULTS BY OPERATIONAL SEGMENTS

| Revenue (EUR million)                          | 2019  | 2018  | Change |
|------------------------------------------------|-------|-------|--------|
| Restaurant and shop sales on-board and onshore | 133.8 | 130.1 | 2.8%   |
| Ticket sales                                   | 51.0  | 51.8  | -1.7%  |
| Sales of cargo transportation                  | 29.1  | 32.2  | -9.6%  |
| Accommodation sales                            | 3.2   | 3.7   | -12.6% |
| Income from charter of vessels                 | 2.3   | 2.0   | 12.8%  |
| Other sales                                    | 7.0   | 6.7   | 4.4%   |
| Total revenue                                  | 226.4 | 226.6 | -0.1%  |

## **REVENUE STRUCTURE IN Q4 2019**