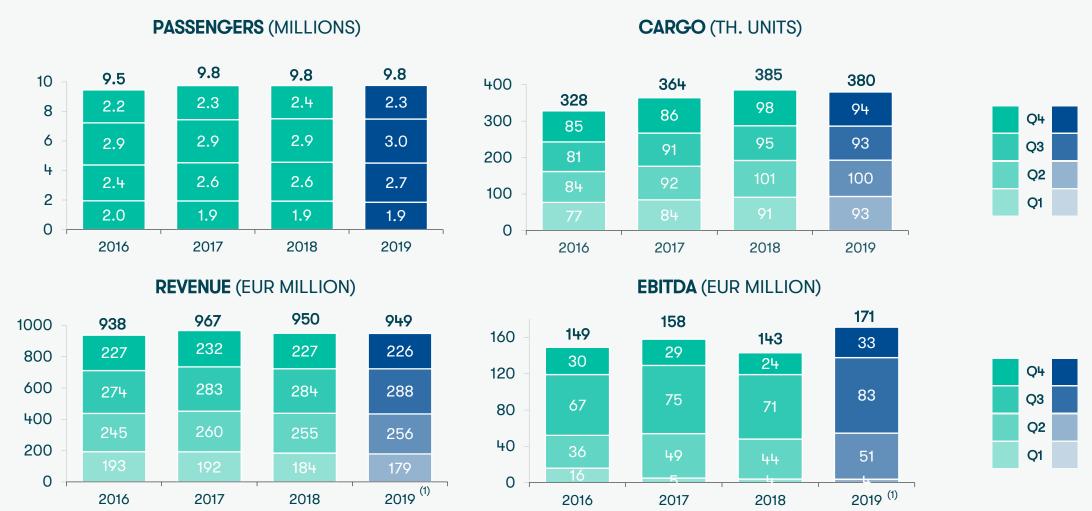

#### **KEY FACTS**

- Revenue of EUR 949 million in 2019
- Operating EUR 1.5 billion asset base
- Over 7 200 employees (2019 average)
- Serving 9.8 million passengers annually
- 2.7 million loyalty program members
- Transporting 380 thousand cargo units annually

## Q4 2019 BRIEF OVERVIEW

| Q4 Selected Key Figures<br>(financials in million euros) | 2019      | 2018      | Change |
|----------------------------------------------------------|-----------|-----------|--------|
| Number of passengers                                     | 2 974 790 | 2 947 610 | 0.9%   |
| Number of cargo units                                    | 93 329    | 94 913    | -1.7%  |
| Number of passenger cars                                 | 353 725   | 352 307   | 0.4%   |
| _                                                        |           |           |        |
| Revenue                                                  | 226.4     | 226.6     | -0.1%  |
| Gross profit                                             | 39.1      | 34.6      | 12.8%  |
| EBITDA                                                   | 33.4(1)   | 24.0      | 39.3%  |
| EBIT                                                     | 9.0       | 3.7       | 144.3% |
| Net profit/loss for the period                           | 5.5       | -1.8      | 411.1% |
| Capital expenditures                                     | 10.0      | 16.0      | -37.2% |

# RESULTS QUARTERLY SEASONALITY BREAKDOWN

TALLINK GRUPP

Unaudited