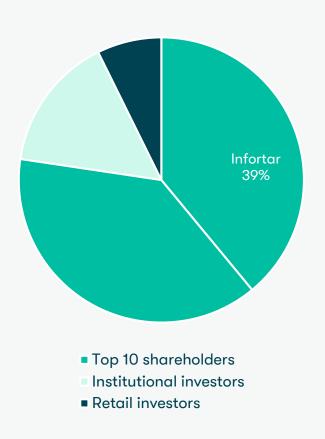

#### SHAREHOLDERS OF AS TALLINK GRUPP

#### TEN LARGEST SHAREHOLDERS AS OF 31.12.2019

| Infortar AS                                                                                                    | 39% |
|----------------------------------------------------------------------------------------------------------------|-----|
| Baltic Cruises Holding, L.P.                                                                                   | 16% |
| ING Luxembourg S.A. AIF Account                                                                                | 7%  |
| Baltic Cruises Investment L.P.                                                                                 | 6%  |
| Citigroup Venture Capital International G.P                                                                    | 2%  |
| Nordea Bank Abp/ Finnish Clients                                                                               | 2%  |
| State Street Bank And Trust Omnibus Account A Fund No OM01                                                     | 2%  |
| Nordea Bank Abp / Non Treaty Clients                                                                           | 2%  |
| Clearstream Banking AG                                                                                         | 2%  |
| Nordea Bank Abp / Clients FDR                                                                                  | 1%  |
| 1.30                                                                                                           |     |
| Maria Ma |     |
| 1.20                                                                                                           |     |
| 1.10                                                                                                           |     |
| I Alle more in the part                                                                                        |     |
|                                                                                                                |     |