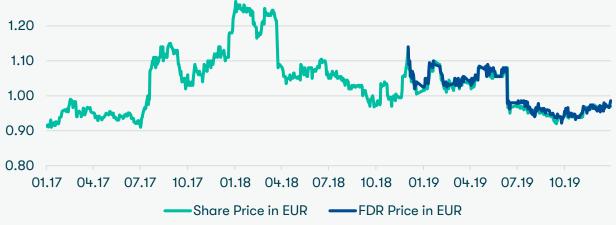

## SHAREHOLDERS AND SHARE PERFORMANCE

#### TEN LARGEST SHAREHOLDERS AS OF 31.12.2019

| Infortar AS                                                                                                    | 39% |
|----------------------------------------------------------------------------------------------------------------|-----|
| Baltic Cruises Holding, L.P.                                                                                   | 16% |
| ING Luxembourg S.A. AIF Account                                                                                | 7%  |
| Baltic Cruises Investment L.P.                                                                                 | 6%  |
| Citigroup Venture Capital International G.P                                                                    | 2%  |
| Nordea Bank Abp/ Finnish Clients                                                                               | 2%  |
| State Street Bank And Trust Omnibus Account A Fund No OM01                                                     | 2%  |
| Nordea Bank Abp / Non Treaty Clients                                                                           | 2%  |
| Clearstream Banking AG                                                                                         | 2%  |
| Nordea Bank Abp / Clients FDR                                                                                  | 1%  |
| 1.30                                                                                                           |     |
| Maria Ma |     |
| 1.20                                                                                                           |     |
| 1.10                                                                                                           |     |
| I Alle more in the part                                                                                        |     |
|                                                                                                                |     |