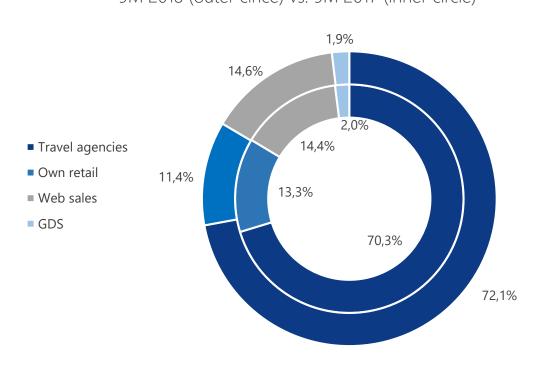

#### We reach wide customer base thanks to well-balanced distribution

Novaturas uses various channels to sell its products on different markets, making its distribution more efficient while reaching wider customer base and using market opportunities, following consumer preferences.

external travel agencies

share in revenues in 9M 2018 from e-commerce (vs. 16.4% in 9M 2017)

unique visits on Novaturas websites in 9M 2018 (+23.8% y/y)

# **Novaturas sales by distribution channels** 9M 2018 (outer cirlce) vs. 9M 2017 (inner circle)