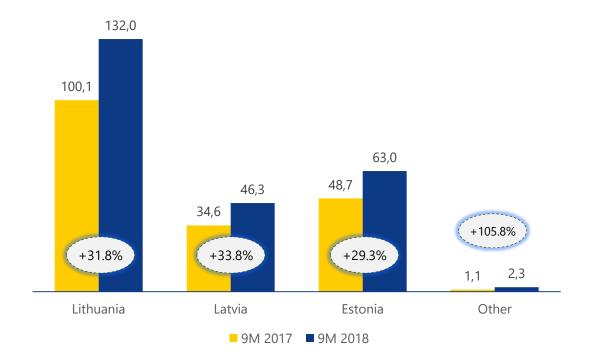

#### ... in all markets where we operate

In 9M 2018, the number of clients served by Novaturas significantly grew in all three core markets: Lithuania (+31.8% y/y), Latvia (+33.8%) and Estonia (+29.3%).

# **Number of PAX sold by country in 9M 2018** (ths)