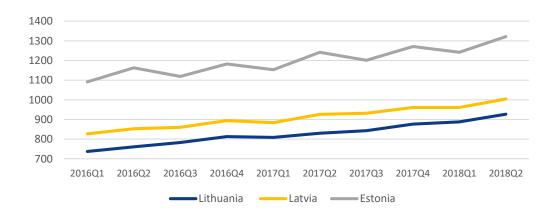

#### **Favourable macroeconomic conditions in the Baltics**

#### **Average monthly gross salary** (EUR)