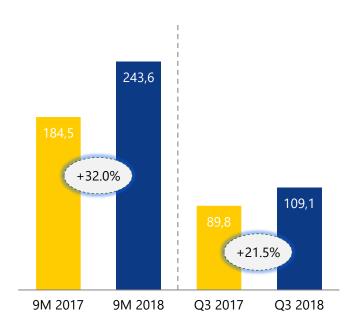

# The demand for Novaturas products constantly grows...

+32%

y/y growth in PAX sold in 9M 2018

y/y growth in revenue in 9M 2018

During 9M 2018 Novaturas Group served 243.6 thousand clients, which is more than in the entire year 2017 (233.5 thousand).

#### **Number of PAX sold (ths)**

**Revenue** (EURm)