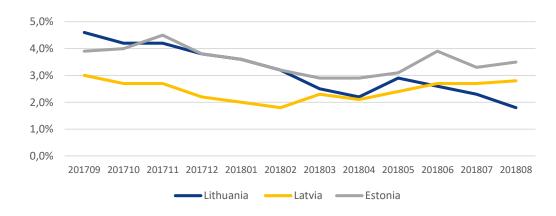

#### **Favourable macroeconomic conditions in the Baltics**

#### **Inflation** (%)