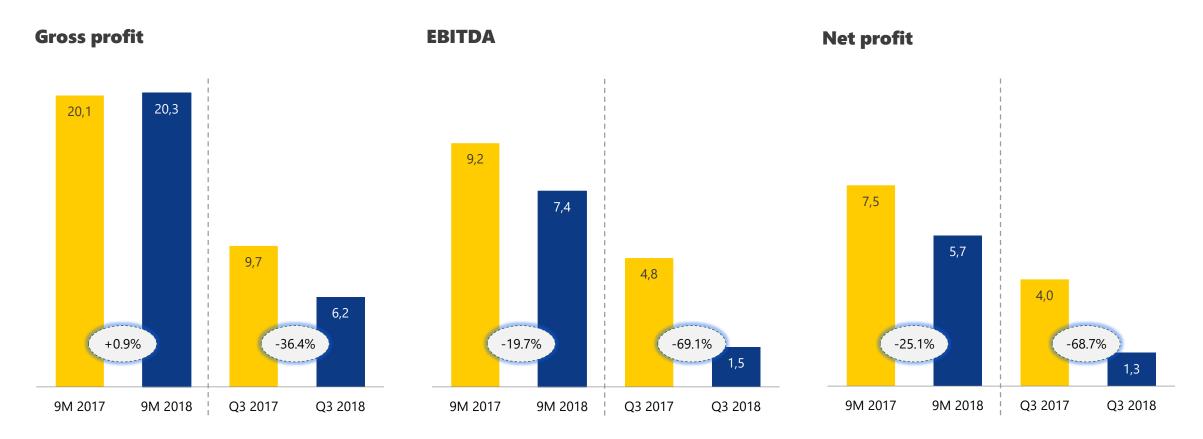

# **Novaturas Group 9M 2018 highlights**

243,573

PAX sold in 9M 2018 (+32% y/y)

**EUR 7.4m** 

9M 2018 EBITDA (-19.7% y/y)

**EUR 4.06m** 

interim dividend for 6M 2018 paid out in October 2018

**EUR 140.2m** 

9M 2018 Revenue (+29.9% y/y)

5.3%

9M 2018 EBITDA margin (-3.2 pp y/y)

16.5%

E-commerce share in sales

**EUR 20.3m** 

9M 2018 Gross profit (+0.9% y/y)

5.7m

9M 2018 Net profit (-25.1% y/y)

+63%

y/y growth in early bookings for 2018/2019 winter season (as of 30 Sept 2017)

#### Novaturas remains profitable despite challenging market conditions

Due to unexpectedly hot weather in the Baltics during the summer season, which has translated into lower interest in last minutes sales, the Group had to observe pressure on its profitability, especially in Q3 2018.