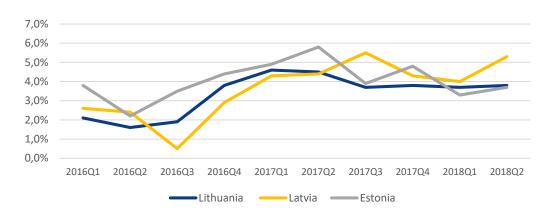

#### **Favourable macroeconomic conditions in the Baltics**

#### **GDP** growth rate (%)