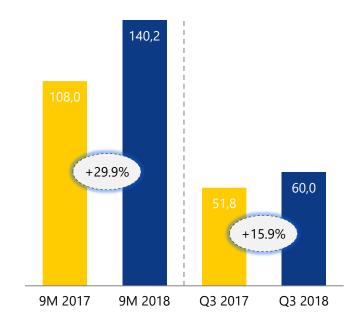

# **Novaturas Group 9M 2018 highlights**

243,573

PAX sold in 9M 2018 (+32% y/y)

**EUR 7.4m** 

9M 2018 EBITDA (-19.7% y/y)

**EUR 4.06m** 

interim dividend for 6M 2018 paid out in October 2018

**EUR 140.2m** 

9M 2018 Revenue (+29.9% y/y)

5.3%

9M 2018 EBITDA margin (-3.2 pp y/y)

16.5%

E-commerce share in sales

**EUR 20.3m** 

9M 2018 Gross profit (+0.9% y/y)

5.7m

#### **Number of PAX sold (ths)**

**Revenue** (EURm)