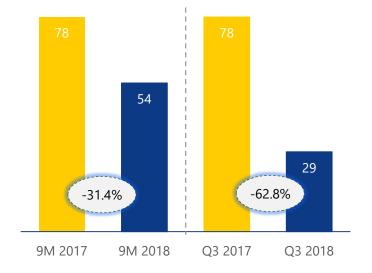

#### Novaturas remains profitable despite challenging market conditions

Due to unexpectedly hot weather in the Baltics during the summer season, which has translated into lower interest in last minutes sales, the Group had to observe pressure on its profitability, especially in Q3 2018.

## **Main ratios**

| Financial ratios (EUR 000s)        | Q3 2018   | Q3 2017   | Change   | 9M 2018   | 9M 2017   | Change   |
|------------------------------------|-----------|-----------|----------|-----------|-----------|----------|
| Revenue                            | 60,001    | 51,784    | +15.9%   | 140,240   | 107,978   | +29.9%   |
| Gross profit                       | 6,191     | 9,736     | -36.4%   | 20,304    | 20,128    | +0.9%    |
| EBITDA                             | 1,498     | 4,849     | -69.1%   | 7,373     | 9,183     | -19.7%   |
| Operating profit (EBIT)            | 1,440     | 4,668     | -69.2%   | 7,181     | 8,836     | -18.7%   |
| Profit before taxes                | 1,312     | 4,480     | -70.7%   | 6,729     | 8,366     | -19.6%   |
| Net profit                         | 1,254     | 4,010     | -68.7%   | 5,656     | 7,548     | -25.1%   |
| Relative indicators                | Q3 2018   | Q3 2017   | Change   | 9M 2018   | 9M 2017   | Change   |
| Number of shares                   | 7,807,000 | 7,807,000 | -        | 7,807,000 | 7,807,000 | -        |
| Profit per share (EUR)             | 0.16      | 0.51      | -0.35    | 0.72      | 0.97      | -0.25    |
| Gross profit margin (%)            | 10.3%     | 18.8%     | -8.5 pp  | 14.5%     | 18.6%     | -4.1 pp  |
| EBITDA margin (%)                  | 2.5%      | 9.4%      | -6.9 pp  | 5.3%      | 8.5%      | -3.2 pp  |
| Operating profit (EBIT) margin (%) | 2.4%      | 9.0%      | -6.6 pp  | 5.1%      | 8.2%      | -3.1 pp  |
| Profit before taxes margin (%)     | 2.2%      | 8.7%      | -6.5 pp  | 4.8%      | 7.7%      | -2.9 pp  |
| Net profit margin (%)              | 2.1%      | 7.7%      | -5.6 pp  | 4.0%      | 7.0%      | -3.0 pp  |
| Return on assets (ROA) (%)         | 2.0%      | 6.6%      | -4.6 pp  | 9.6%      | 13.6%     | -4.0 pp  |
| Debt to equity ratio (%)           | 41.9%     | 76.4%     | -34.5 pp | 41.9%     | 76.4%     | -34.5 pp |
| Equity ratio (%)                   | 32.7%     | 30.2%     | +2.5 pp  | 32.7%     | 30.2%     | +2.5 pp  |
| Effective tax rate (%)             | 4.4%      | 10.5%     | -6.1 pp  | 15.9%     | 9.8%      | +6.1 pp  |
| Current ratio                      | 1.03      | 0.97      | +0.06    | 1.03      | 0.97      | +0.06    |
|                                    |           |           |          |           |           |          |