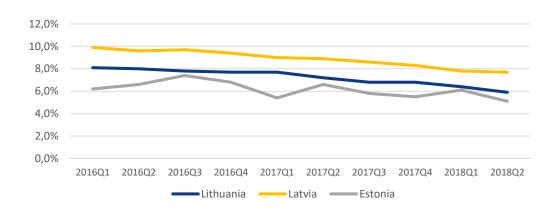

#### **Favourable macroeconomic conditions in the Baltics**

#### **Unemployment rate** (%)