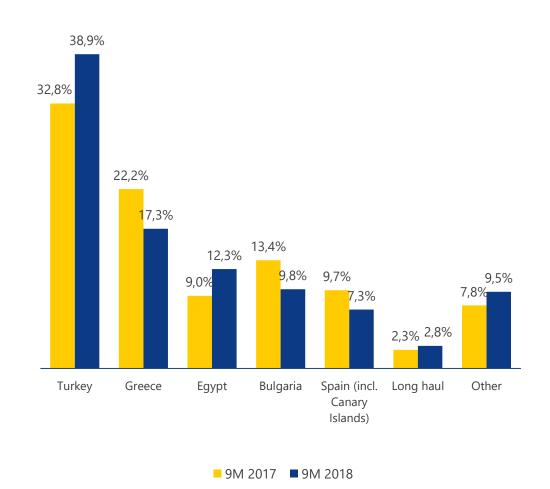

#### Turkey remains the most popular summer holiday destination

#### Sales of flight package tours by destinations (% share in revenue)

Novaturas diversified product & destination portfolio allows it to be well-positioned to withstand any changes in demand for various destinations and other consumer preferences.