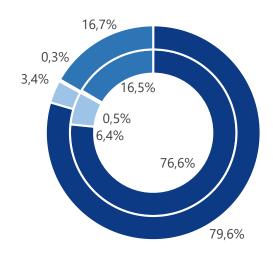

## Flight package tours make the largest part of sales and profits

#### **Novaturas sales by product category**

(% share in PAX sold)

9M 2018 (outer circle) vs 9M 2017 (inner circle)

Q3 2018 (outer circle) vs Q3 2017 (inner circle)

#### destinations worldwide by plane

Main product category for Novaturas Group is flight package tours, which accounts for ca. 80% of total sales.

It is also one of the fastest growing segments (+38% y/y growth in PAX sold in 9M 2018).

- Flight package tours
- Sightseeing tours by coach
- Sightseeing tours by plane
- Other products