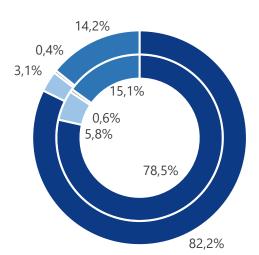

## Flight package tours make the largest part of sales and profits

#### **Novaturas sales by product category**

(% share in PAX sold)

9M 2018 (outer circle) vs 9M 2017 (inner circle)

Q3 2018 (outer circle) vs Q3 2017 (inner circle)

#### destinations worldwide by plane

Main product category for Novaturas Group is flight package tours, which accounts for ca. 80% of total sales.

It is also one of the fastest growing segments (+38% y/y growth in PAX sold in 9M 2018).

- Flight package tours
- Sightseeing tours by coach
- Sightseeing tours by plane
- Other products