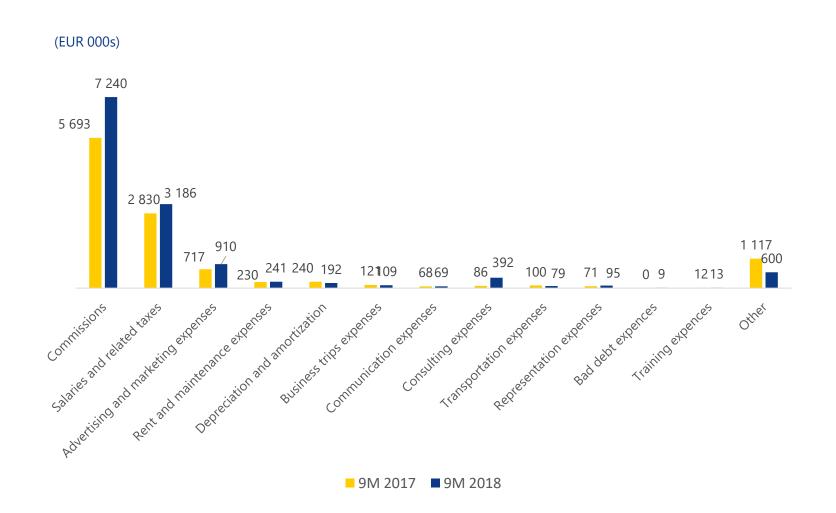

# **Operating expenses**

Total y/y growth in operating expenses: +16.4%

One-off expenses: EUR 429th, including:

- IPO related costs: EUR 295th
- Legal expenses: EUR 134th

27.2% – y/y growth in commissions that depend on sales revenue