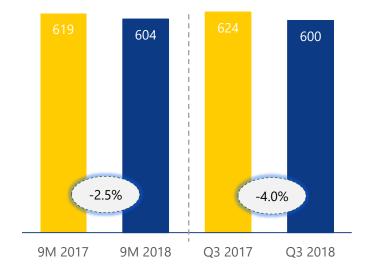

9M 2018 Revenue (+29.9% y/y)

5.3%

9M 2018 EBITDA margin (-3.2 pp y/y)

16.5%

E-commerce share in sales

**EUR 20.3m** 

9M 2018 Gross profit (+0.9% y/y)

5.7m

## **Main ratios**

| Financial ratios (EUR 000s)        | Q3 2018   | Q3 2017   | Change   | 9M 2018   | 9M 2017   | Change   |
|------------------------------------|-----------|-----------|----------|-----------|-----------|----------|
| Revenue                            | 60,001    | 51,784    | +15.9%   | 140,240   | 107,978   | +29.9%   |
| Gross profit                       | 6,191     | 9,736     | -36.4%   | 20,304    | 20,128    | +0.9%    |
| EBITDA                             | 1,498     | 4,849     | -69.1%   | 7,373     | 9,183     | -19.7%   |
| Operating profit (EBIT)            | 1,440     | 4,668     | -69.2%   | 7,181     | 8,836     | -18.7%   |
| Profit before taxes                | 1,312     | 4,480     | -70.7%   | 6,729     | 8,366     | -19.6%   |
| Net profit                         | 1,254     | 4,010     | -68.7%   | 5,656     | 7,548     | -25.1%   |
| Relative indicators                | Q3 2018   | Q3 2017   | Change   | 9M 2018   | 9M 2017   | Change   |
| Number of shares                   | 7,807,000 | 7,807,000 | -        | 7,807,000 | 7,807,000 | -        |
| Profit per share (EUR)             | 0.16      | 0.51      | -0.35    | 0.72      | 0.97      | -0.25    |
| Gross profit margin (%)            | 10.3%     | 18.8%     | -8.5 pp  | 14.5%     | 18.6%     | -4.1 pp  |
| EBITDA margin (%)                  | 2.5%      | 9.4%      | -6.9 pp  | 5.3%      | 8.5%      | -3.2 pp  |
| Operating profit (EBIT) margin (%) | 2.4%      | 9.0%      | -6.6 pp  | 5.1%      | 8.2%      | -3.1 pp  |
| Profit before taxes margin (%)     | 2.2%      | 8.7%      | -6.5 pp  | 4.8%      | 7.7%      | -2.9 pp  |
| Net profit margin (%)              | 2.1%      | 7.7%      | -5.6 pp  | 4.0%      | 7.0%      | -3.0 pp  |
| Return on assets (ROA) (%)         | 2.0%      | 6.6%      | -4.6 pp  | 9.6%      | 13.6%     | -4.0 pp  |
| Debt to equity ratio (%)           | 41.9%     | 76.4%     | -34.5 pp | 41.9%     | 76.4%     | -34.5 pp |
| Equity ratio (%)                   | 32.7%     | 30.2%     | +2.5 pp  | 32.7%     | 30.2%     | +2.5 pp  |
| Effective tax rate (%)             | 4.4%      | 10.5%     | -6.1 pp  | 15.9%     | 9.8%      | +6.1 pp  |
| Current ratio                      | 1.03      | 0.97      | +0.06    | 1.03      | 0.97      | +0.06    |
|                                    |           |           |          |           |           |          |