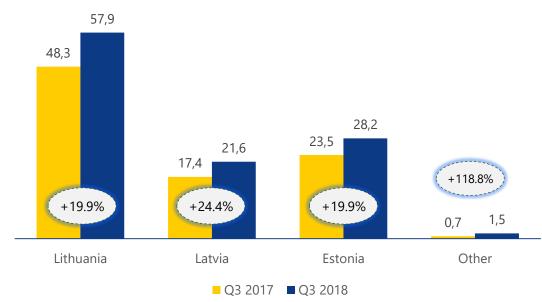

# **Number of PAX sold by country in 9M 2018** (ths)

# **Number of PAX sold by country in Q3 2018** (ths)

#### ... in all markets where we operate

In 9M 2018, the number of clients served by Novaturas significantly grew in all three core markets: Lithuania (+31.8% y/y), Latvia (+33.8%) and Estonia (+29.3%).